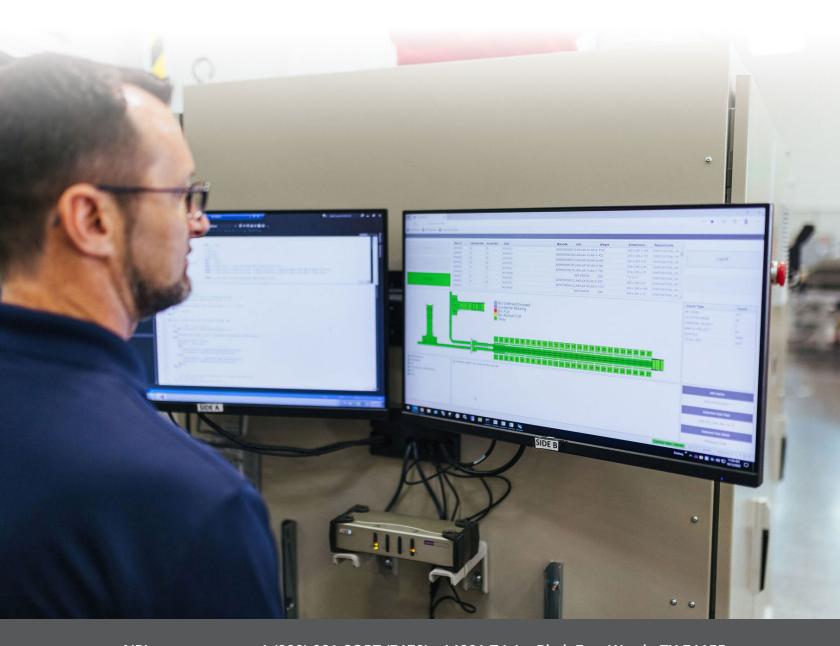

#### Web Based Software

Oasis is NPI's proprietary web-based software program developed with ease-of-use and simplicity in mind. The software is designed to improve the logistics of your operation and reduce labor requirements through accurate sorting of parcels. It is easily accessible from anywhere on your company's network, allowing you to access the Oasis interface from your laptop, tablet, or desktop computer. Oasis features a state-of-the-art productivity display that shows information and statistics in real-time for the Xstream Shoe Sorter. The productivity display shows the current throughput and read rate of your sorter, informing you how many parcels have been sorted per hour.

#### **Features and Benefits**

- Easy to use interface
- Accessible anywhere on your company's network
- Access Oasis on your laptop, tablet, or desktop computer
- State-of-the-art Productivity Display
- Easy to view divert confirmation data
- On screen alerts for eStop, bin full, and bin present notifications
- Works seamlessly with NPI's Reporting Tool
- NPI's expert software and service team will set up or modify your sort plan to fit your needs.
- View barcode information, dimensions, and the weight of each successfully sorted parcel
- Displays important statistics and information on large TV monitors
- Displays the bin destination of successfuly sorted parcels
- On-screen controls to start and stop the Xstream Sliding Shoe Sorter
- Standardized and secure API for interface into your sort control system