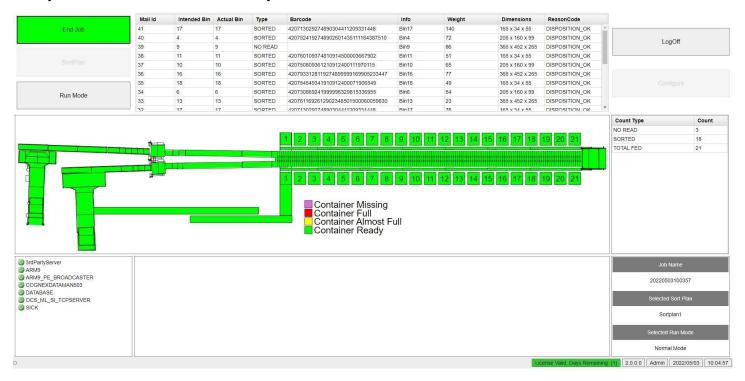

#### Simple User Interface with parcel sortation data

#### **Features and Benefits**

- Easy to use interface
- Accessible anywhere on your company's network
- Access Oasis on your laptop, tablet, or desktop computer
- State-of-the-art Productivity Display
- Easy to view divert confirmation data
- On screen alerts for eStop, bin full, and bin present notifications
- Works seamlessly with NPI's Reporting Tool
- NPI's expert software and service team will set up or modify your sort plan to fit your needs.
- View barcode information, dimensions, and the weight of each successfully sorted parcel
- Displays important statistics and information on large TV monitors
- Displays the bin destination of successfuly sorted parcels
- On-screen controls to start and stop the Xstream Sliding Shoe Sorter
- Standardized and secure API for interface into your sort control system