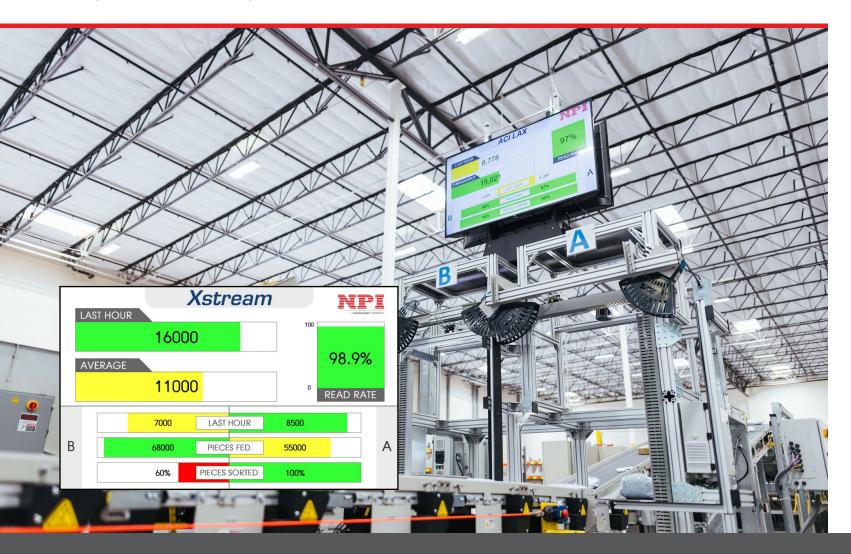

#### Live KPI Dashboard

In addition, if your company utilizes a Dual Sided Xstream Sorter, Oasis displays the read rate and percentage of pieces sorted for each side of the sorter. It includes on-screen alerts such as eStop notifications, bin full notifications, and bin present notifications. Starting from the installation of your sorter and onwards, NPI's dedicated software and service team will expertly configure and optimize a sorting plan that aligns with your company's needs, effectively improving accuracy and speed while simultaneously generating a return on investment.