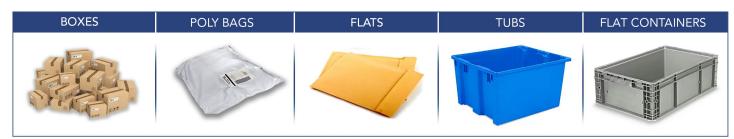

#### **SORTABLE PACKAGE & CONTAINER TYPES**

#### Why Choose the Xstream XL?

- Designed to sort cartons, poly bags, flats, boxes, tubs, and flat containers
- Products & parcels are accurately sorted into different destinations such as carts, conveyor spurs, or gaylords
- High speed sortation at up to 600 feet per minute
- Automatically sorts products at high throughputs using shoes and slats
- Anti-jam sliding shoes & slats with a breakaway design that prevents jams and allows for easy replacement
- Impact-resistant fiber-reinforced nylon endcaps
- Efficient for sorting large sized cartons and containers.
- Conveyor spurs and chutes with product control technology allows for gentle distribution of parcels
- Industry leading uptime
- Scalable and modular design allows it to expand with your business.
- Integrates with NPI or third party systems
- Industry leading five week install

#### SORTABLE PACKAGE & CONTAINER TYPES