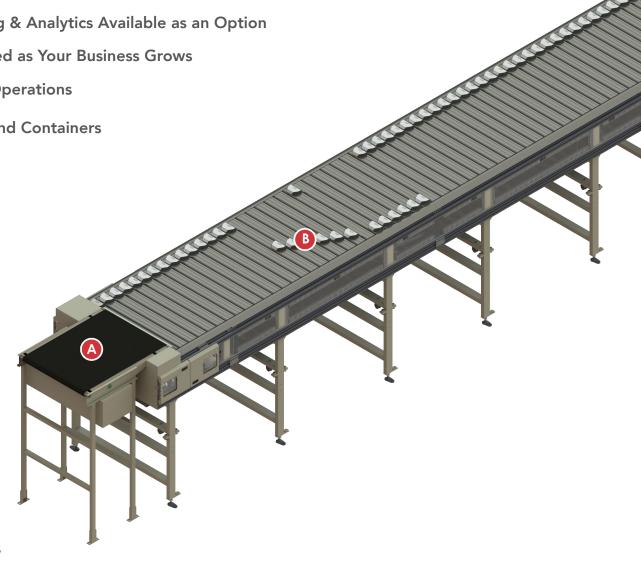

# **Xstream XL Warehouse Sortation System**

Speed: 600 Feet Per Minute

Sorts: Flats, Boxes, Poly Bags, Tubs, Cartons and Irregularly Shaped Parcels

Duravant ONSIGHT ™ Remote Reporting & Analytics Available as an Option

Scalable Design: Allows it to be Upgraded as Your Business Grows

Integration: Warehouses, High Volume Operations

**Efficient for Sorting Large Sized Boxes and Containers** 

**Industry Leading Five Week Install** 

**Industry Leading Uptime** 

Single Sided Configuration

Scalable Design
Precise Accuracy
Reduced Labor Costs
Integrate With Third Party Systems

Model shown with no outputs

Labeling can be provided as an option