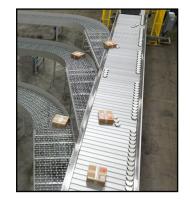

# **Xstream XL Warehouse Sortation System**

Speed: 600 Feet Per Minute

Sorts: Flats, Boxes, Poly Bags, Tubs, Cartons and Irregularly Shaped Parcels

Duravant ONSIGHT ™ Remote Reporting & Analytics Available as an Option

#### Why Choose the Xstream XL?

- Designed to sort cartons, poly bags, flats, boxes, tubs, and flat containers
- Products & parcels are accurately sorted into different destinations such as carts, conveyor spurs, or gaylords
- High speed sortation at up to 600 feet per minute
- Automatically sorts products at high throughputs using shoes and slats
- Anti-jam sliding shoes & slats with a breakaway design that prevents jams and allows for easy replacement
- Impact-resistant fiber-reinforced nylon endcaps
- Efficient for sorting large sized cartons and containers.
- Conveyor spurs and chutes with product control technology allows for gentle distribution of parcels
- Industry leading uptime
- Scalable and modular design allows it to expand with your business.
- Integrates with NPI or third party systems
- Industry leading five week install