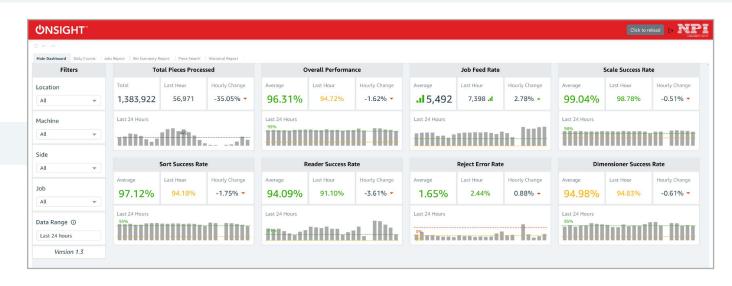

#### **View Sorting System Data Across All Locations**

The breadth of data available from NPI systems combined with the power of our new cloud based software, ONSIGHT™, enables logistics operations to analyze advanced metrics such as overall system performance, sort counts, read rates, and more - in real-time, for all of your locations. This level of situational awareness enables NPI customers to quickly determine the how effective their overall sortation operation is, while also allowing NPI's services and support network to act quickly, ensuring that your sortation system operates at peak performance.

#### Includes an Easy to Use, All-In-One Dashboard

#### **ONSIGHT Features & Benefits**

- ✓ Stores 30 days of individual mail piece data
- ✓ Monitor the performance of each facility location
- ✓ View read rate percentage within the last 24 hours
- Live reporting data updates automatically every hour
- ✓ Stores at least one years worth of your system's performance
- ✓ Monitor the performance of each individual sortation system.
- ✓ Monitor the performance of each side of each individual system
- ✓ Access ONSIGHT from anywhere in the world, at any time
- Export useful data to a csv or excel file for your records or to share with others
- Easily Identify if a specific sorter or location has abnormalities of read rates, rejects, or sort percentage