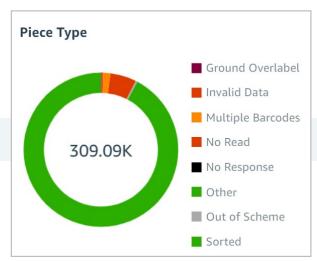

#### **View Sorting System Data Across All Locations**

The breadth of data available from NPI systems combined with the power of our new cloud based software, ONSIGHT™, enables logistics operations to analyze advanced metrics such as overall system performance, sort counts, read rates, and more - in real-time, for all of your locations. This level of situational awareness enables NPI customers to quickly determine the how effective their overall sortation operation is, while also allowing NPI's services and support network to act quickly, ensuring that your sortation system operates at peak performance.

#### **ONSIGHT Features & Benefits**

- ✓ Stores 30 days of individual mail piece data
- ✓ Monitor the performance of each facility location
- ✓ View read rate percentage within the last 24 hours
- Live reporting data updates automatically every hour
- ✓ Stores at least one years worth of your system's performance
- ✓ Monitor the performance of each individual sortation system.
- ✓ Monitor the performance of each side of each individual system
- ✓ Access ONSIGHT from anywhere in the world, at any time
- Export useful data to a csv or excel file for your records or to share with others
- Easily Identify if a specific sorter or location has abnormalities of read rates, rejects, or sort percentage